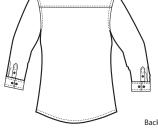

## Ladies 3/4 Sleeve Easy Care Shirt

## PORT AUTHORITY®

- \* 4.5-ounce, 55/45 cotton/poly
- \* Traditional, relaxed look
- \* Open collar
- \* Dyed-to-match buttons
- \* Back box pleat

| Finished Measurements in Inches |         |         |     |         |         |         |         |         |  |  |
|---------------------------------|---------|---------|-----|---------|---------|---------|---------|---------|--|--|
| Size                            | XS      | S       | М   | L       | XL      | XXL     | 1X      | 2X      |  |  |
| Chest                           | 17"     | 19"     | 21" | 23"     | 25″     | 26 1/2" | 28"     | 30 1/2" |  |  |
| Body                            | 25"     | 26"     | 27" | 28"     | 29″     | 30 1/4" | 31 1/2" | 32 1/2" |  |  |
| Sleeve                          | 25 3/4" | 26 3/8" | 27" | 27 5/8" | 28 1/4" | 28 7/8" | 29 1/2" | 30"     |  |  |