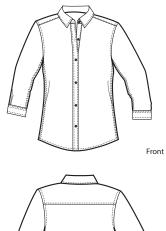

## Ladies 3/4 Sleeve Easy Care Shirt

## PORT AUTHORITY®

- \* 4.5-ounce, 55/45 cotton/poly
- \* Traditional, relaxed look
- \* Open collar
- \* Dyed-to-match buttons
- \* Back box pleat

| Finished Measurements in Inches |         |         |     |         |         |         |         |         |  |  |
|---------------------------------|---------|---------|-----|---------|---------|---------|---------|---------|--|--|
| Size                            | XS      | S       | М   | L       | XL      | XXL     | 1X      | 2X      |  |  |
| Chest                           | 17"     | 19"     | 21" | 23"     | 25″     | 26 1/2" | 28"     | 30 1/2" |  |  |
| Body                            | 25"     | 26"     | 27" | 28"     | 29″     | 30 1/4" | 31 1/2" | 32 1/2" |  |  |
| Sleeve                          | 25 3/4" | 26 3/8" | 27" | 27 5/8" | 28 1/4" | 28 7/8" | 29 1/2" | 30"     |  |  |